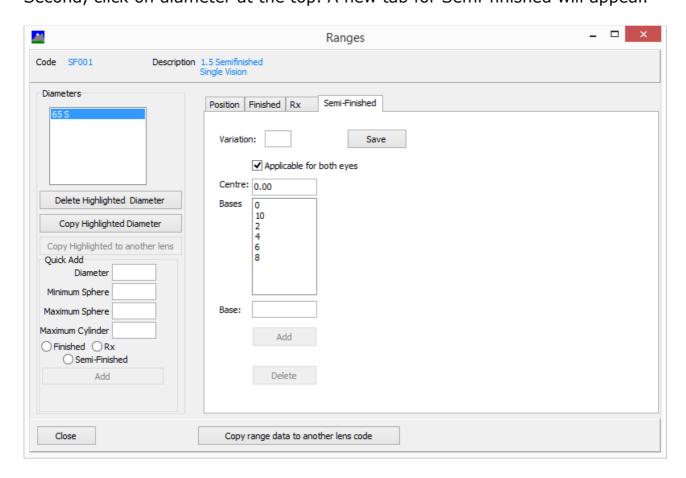

Add Semi-finished range.

Click on View Ranges. We are now going to define the bases that are available. First, use Quick Add and enter a diameter, tick semi-finished and press Add. Second, click on diameter at the top. A new tab for Semi-finished will appear.

The software will allow for different centre thickness of semi-finished to be set. In most cases this does not need to be set so you can leave the variation to be blank and centre to be 0.

Add the bases that are available. On the position tab, set the available Add range.