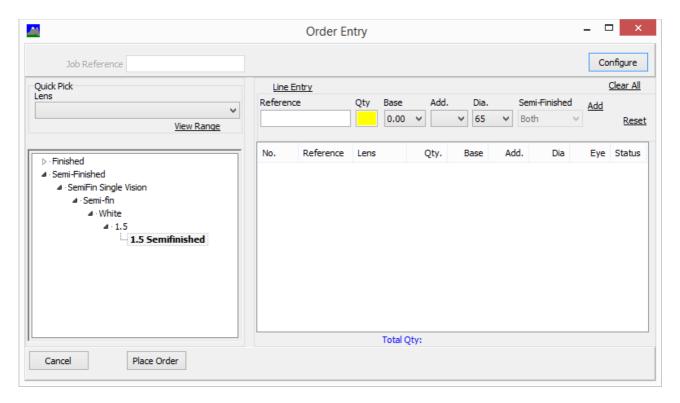

## Order Entry.

Go into Order Entry and select Wholesale and Lens. The Wholesale screen will now appear with a Semi-finished option.

Process as for a finished lens.