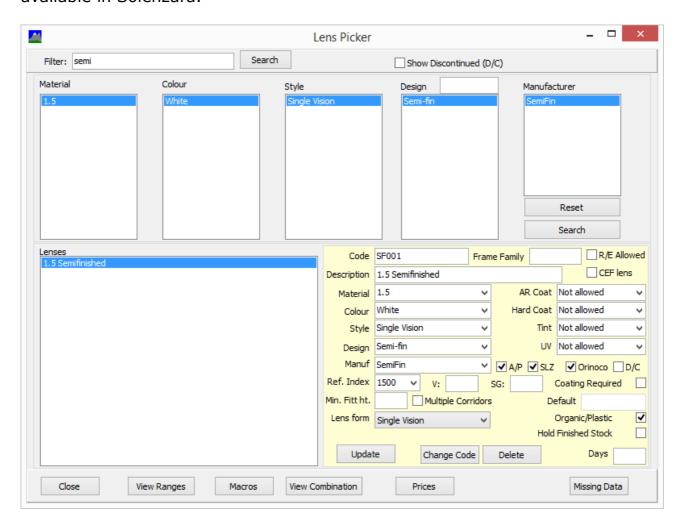

Selling Semi-finished lenses via Annapurna.

This document explains how to add Semi-finished lenses for sale into Annapurna.

Add the lens into the database.

Add the lens as normal. Use the Manufacturer field and/or Style to indicate the Semi-finished. If the Solenzara web ordering is used then set the lens as not available in Solenzara.