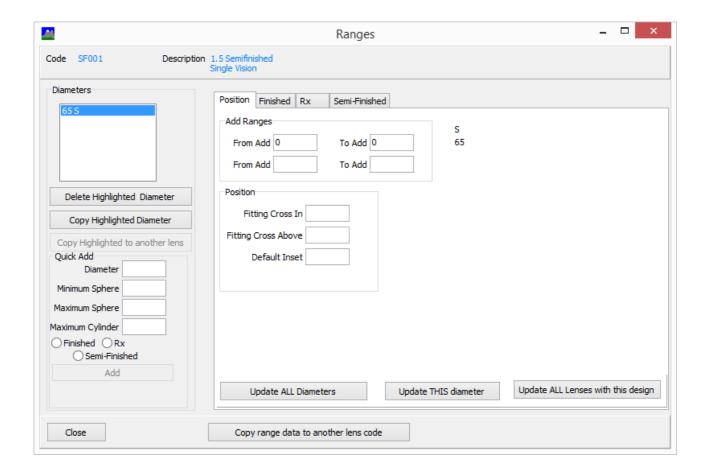

The software will allow for different centre thickness of semi-finished to be set. In most cases this does not need to be set so you can leave the variation to be blank and centre to be 0.

Add the bases that are available. On the position tab, set the available Add range.