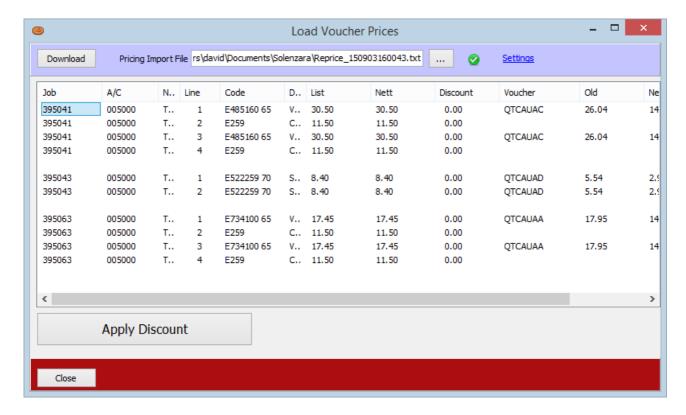

On the right hand side, is the Essilor discount. Click on a order number on the left hand side and a Apply Discount button appears.

Click on Apply Discount and the discount is applied. It is applied as a promotion voucher line (for sales analysis purposes). The glazing and other charges are not included in the promotion discount.