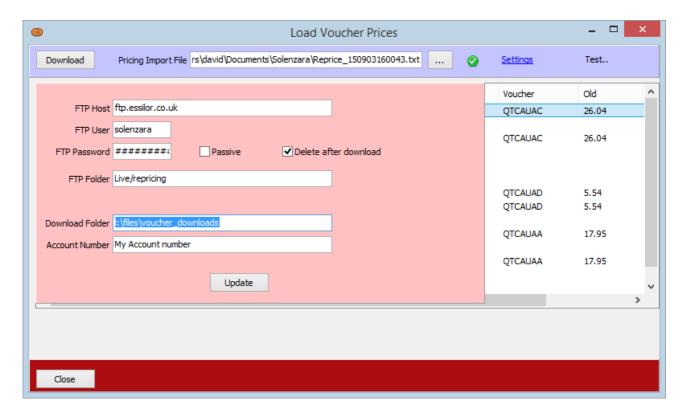

## **Essilor Voucher Reprice Program.**

When program starts, it is necessary to click on settings and enter the account number and enter a live folder into the download folder.

Click update to return to the main screen.

Press download and if the FTP settings are correct then the latest file is downloaded. It is given a date / time suffix. The ... button alongside will allow you to go back and reprocess the downloaded file at a later time. It is expected that the file will be downloaded, processed so that there is no need to reprocess later.