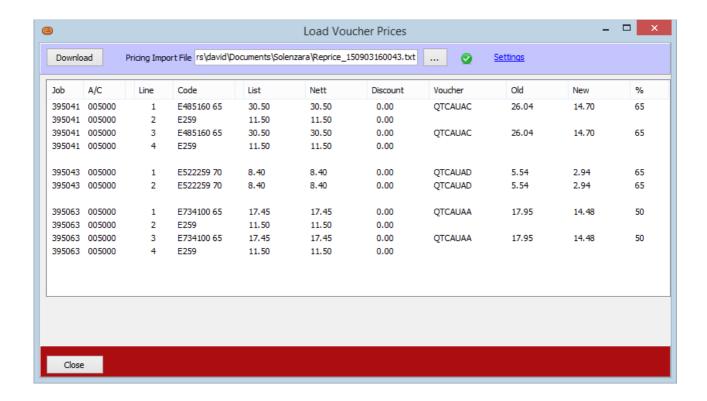

Press download and if the FTP settings are correct then the latest file is downloaded. It is given a date / time suffix. The ... button alongside will allow you to go back and reprocess the downloaded file at a later time. It is expected that the file will be downloaded, processed so that there is no need to reprocess later.

On the right hand side, is the Essilor discount. Click on a order number on the left hand side and a Apply Discount button appears.

Click on Apply Discount and the discount is applied. It is applied as a promotion voucher line (for sales analysis purposes). The glazing and other charges are not included in the promotion discount.