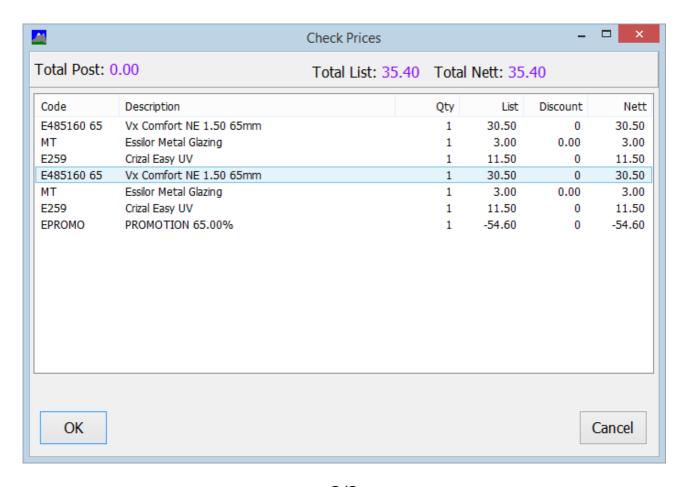

On the right hand side, is the Essilor discount. Click on a order number on the left hand side and a Apply Discount button appears.

Click on Apply Discount and the discount is applied. It is applied as a promotion voucher line (for sales analysis purposes). The glazing and other charges are not included in the promotion discount.